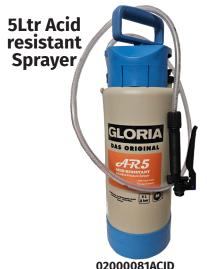

Best applied by using a spray bottle, spray pack, leave for 10-

Best applied by using a spray bottle, spray pack, leave for 10-15 seconds then using a high pressure rinse gun or pressure washer – rinse off thoroughly.