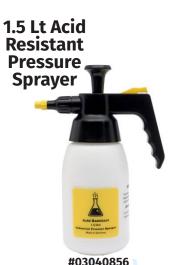

Best applied by using a spray bottle, spray pack, leave for 10-

Best applied by using a spray bottle, spray pack, leave for 10-15 seconds then using a high pressure rinse gun or pressure washer – rinse off thoroughly.