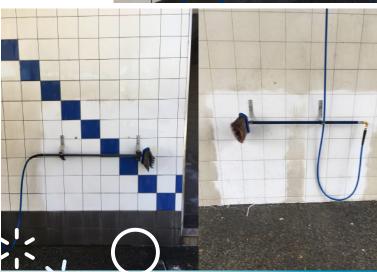

Best applied by using a spray bottle, spray pack, leave for 10-

Best applied by using a spray bottle, spray pack, leave for 10-15 seconds then using a high pressure rinse gun or pressure washer – rinse off thoroughly.

Dilution : can be diluted up to 1: 10 depending on build-up and frequency of cleaning.