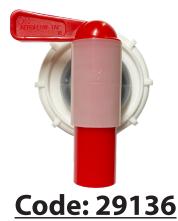

Code: 258445

<u>38mm</u> Tap-In-Cap for 5L. Smooth flow (Alplas).

Code: 29135 58mm Tap-In-Cap. Self-venting AeroFlow Tap.

<u>63mm</u> Tap-In-Cap. Self-venting AeroFlow Tap.

Showing [29135] in the OFF position.