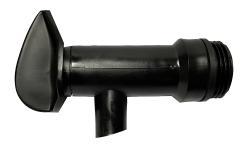

## **DRUM TAPS**

Drum tap for 5/15/20/25L Drums, provided they have a threaded bung.

Code: 29137

**12mm Adapter Nozzle.** Allows for filling into narrower-necked bottles/containers. Fits [29135] and [29136].