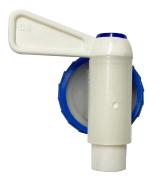

Code: 258445

<u>38mm</u> Tap-In-Cap for 5L. Smooth flow (Alplas).

Code: 29135 58mm Tap-In-Cap. Self-venting AeroFlow Tap.

<u>63mm</u> Tap-In-Cap. Self-venting AeroFlow Tap.

Showing [29135] in the OFF position.