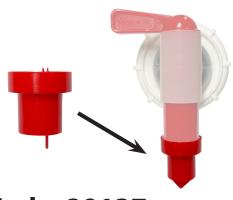

Code: 258445

<u>38mm</u> Tap-In-Cap for 5L. Smooth flow (Alplas).

Code: 29135 58mm Tap-In-Cap. Self-venting AeroFlow Tap.

<u>63mm</u> Tap-In-Cap. Self-venting AeroFlow Tap.

Showing [29135] in the OFF position.

Side-view of [29136]

Images not to scale.

Solutions, Chemistry, Service

Since 1972

16 Rural Drive Sandgate NSW 2304 | Ph: 02 4014 5555 | Fax: 02 4968 4883 ccsales@castlechem.com.au | www.castlechem.com.au