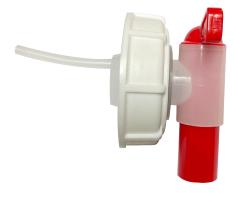

Code: 258445

<u>38mm</u> Tap-In-Cap for 5L. Smooth flow (Alplas).

Code: 29135 58mm Tap-In-Cap. Self-venting AeroFlow Tap.

<u>63mm</u> Tap-In-Cap. Self-venting AeroFlow Tap.

Showing [29135] in the OFF position.