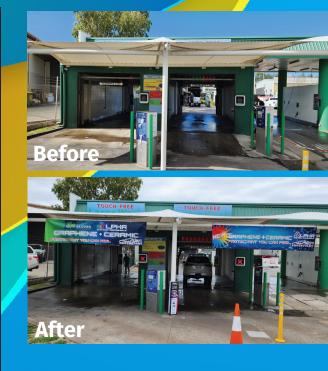

We use high-quality materials and expert craftsmanship, plus a partnership with an Australian owned and manufactured sign printing and construction business. Have piece of mind the custom signs in various settings (retail, corporate, outdoor, indoor) are adapted for Australian conditions.

With Castle you receive personalised consultations with design experts to bring your business vision to life.