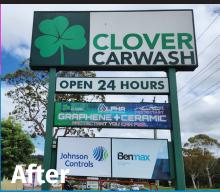

## Promote Enhance Develop:

Elevate Your Brand with Bespoke Custom Signs Tailored Just for Your Business

Together with Castle we can showcase how custom signs contribute to a unique and memorable brand identity.

Castle has the ability to create signs that perfectly align with your specific needs and preferences, with an in-house design team we have the versatility to create custom signs for various industries and purposes.