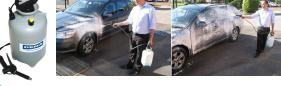

Big Blue can be used with a hand held sponge or broom or through a commercial foamer.

Using the Dema 925 compressed air foamer

**Castle Chemicals** 

Using the Dema 9002PU Foamer

Solutions, Chemistry, Service