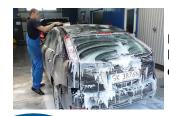

Big Blue can be used with a hand held sponge or broom or through a commercial foamer.

Using the Dema 925 compressed air foamer

**Castle Chemicals** 

Using the Dema 9002PU Foamer

Solutions, Chemistry, Service