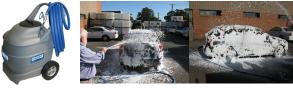

Big Blue can be used with a hand held sponge or broom or through a commercial foamer.

Using the Dema 925 compressed air foamer

**Castle Chemicals** 

Using the Dema 9002PU Foamer

Solutions, Chemistry, Service