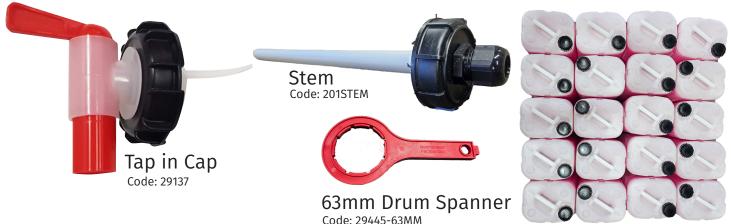

## **Features**

- 800l per pallet same cost in transport per ltr v 25l drums
- Less weight per drum meets transport company restrictions and easier for customers
- 63mm cap designed for no glug when pouring, arrow direction in drum
- · Tap in cap available safer option then bottom screw in bung
- 63mm drum stem available for drums connected to dispensers