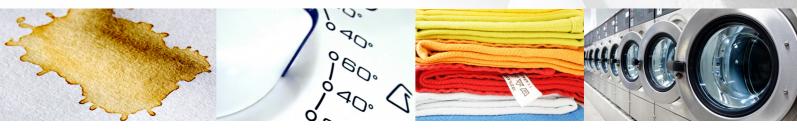

# Stain Removal, Simply. The Range.

Give your laundry operations a boost with Lift Off - Castle's pre-wash stain removal program. Designed to be simple, effective, and versatile enough to attack any stain you can find in a laundry operation, Lift Off is your best defence against costly re-wash.

# Simple

Simple descriptions, simple packaging and simple application means that Lift Off has a place in any laundry. Easy-to-use 750mL bottles pose no lifting hazard for users, and require little storage space.

## Versatile

Six products, zero problems. With a product designed to attack every stain you can encounter in a laundry operation, your chances of requiring rewashing decrease greatly with every Lift Off product in your arsenal.