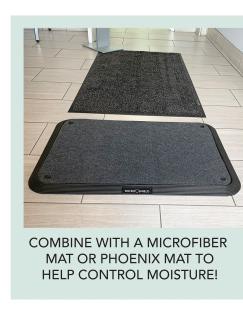

### INTRODUCING: MILLENNIUM MICROSHIELD FOOT BATH SYSTEM

- 2' x 3' foot bath station designed to help keep your facility floors clean
- Durable, vinyl construction features beveled edges
- Holds up to 6.5 litres of solution customer can use the solution of their choice
- (6) disposable insert pads for customer to replace as needed
- Removable pegs in the corners help keep inserts stabilized
- Can easily be combined with a 3' x 5' Microfibre or Phoenix Mat for a complete system