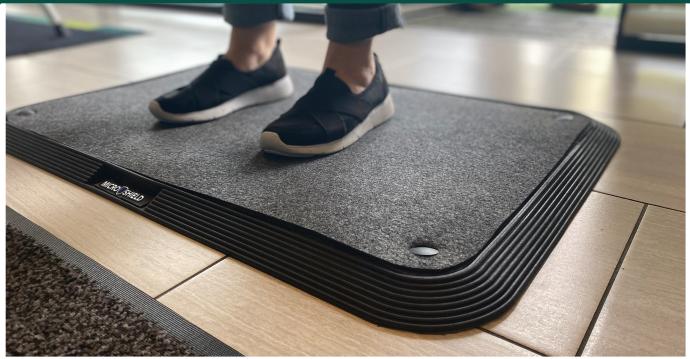

### INTRODUCING: MILLENNIUM MICROSHIELD FOOT BATH SYSTEM

- 2' x 3' foot bath station designed to help keep your facility floors clean
- Durable, vinyl construction features beveled edges
- Holds up to 6.5 litres of solution customer can use the solution of their choice
- (6) disposable insert pads for customer to replace as needed
- Removable pegs in the corners help keep inserts stabilized
- Can easily be combined with a 3' x 5' Microfibre or Phoenix Mat for a complete system