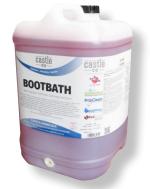

Boot Bath is an indicator sanitiser, designed for use in footbaths at processing plants. BOOT BATH contains a non-staining, non retentive red dye. This enables the presence of the sanitiser to be easily verified by plant personnel without causing staining to floors and surrounding areas. Boot Bath unique wetting surfactant system and high soil tolerance combines to provide improved residual sanitisation with minimal contact times. Boot Bath is a Quaternary Ammonium based product effective against Listeria monocytogenes, Escherichia Coli, Staphylococcus Aureus and many other pathogenic bacteria.

Available in a 25L drum.