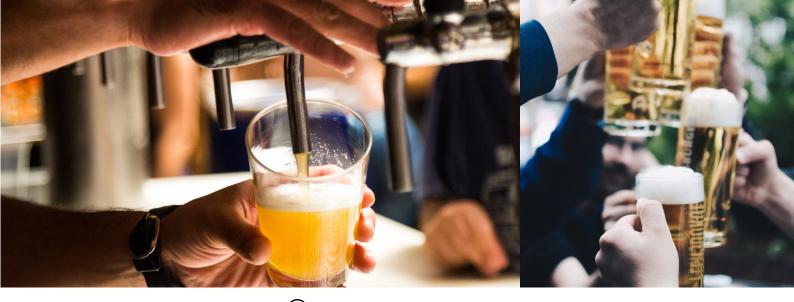

### How to have the best tasting beer in town

The Castle Beer Line Cleaner range keeps beer lines, fitting and faucets free of beer stone, yeast and protein build up. Get consistently great tasting beer!

- Enhanced cleaning power
- Superior rinseability
- Choice of clear product or red tracer dye to show beer lines are being cleaned
- Complies with all current brewery beer line cleaning procedures

Castle Chemicals