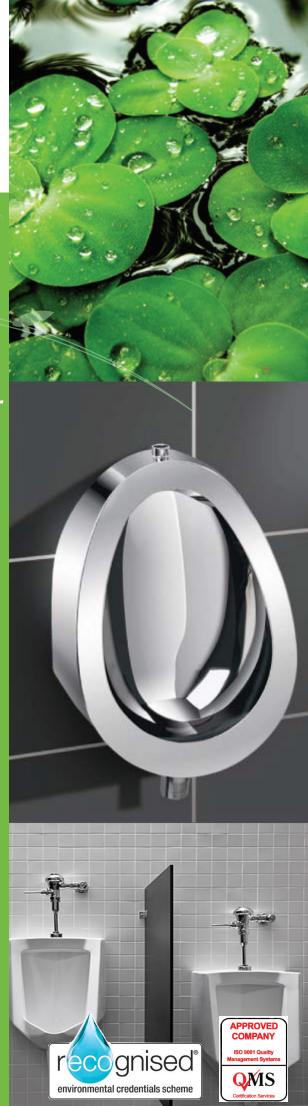

## GreenPro Odourzyme

Bio-enzymatic urine digester and odour neutraliser

GREEN PRO ODOURZYME has been developed using a concentrated bio-enzymatic formula, containing selected strains of natural bacillus bacteria, enzyme cultures, penetrating wetting agents and a powerful odour neutraliser.

Restrooms often have a build-up of urine in the tile and grout. When mopped over with a cleaning solution, the uric acid is 'activated', and a strong urine odour occurs.

GREEN PRO ODOURZYME's unique enzymatic activity quickly penetrates, digests and removes the toughest urinal buildups and stains, effectively removing the source of the odour.