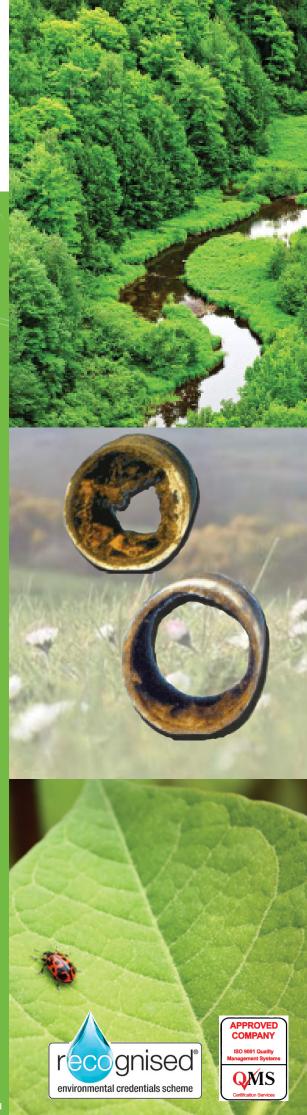

#### Why use GreenPro BIOZYME?

Bacterial digestion is the process of consuming organic matter. GREEN PRO BIOZYME catalyses this naturally-occurring reaction, cleaning and maintaining grease traps, drain lines, septic tanks and drain fields.

GREEN PRO BIOZYME is engineered to produce enzymes with a special appetite for grease and food waste. Living bacteria digest materials that clog grease traps and drains, reducing BOD's, COD's and suspended solids. Regular treatment controls odour, prevents drain blockages and expensive grease trap pumping costs. The bacteria used in GREEN PRO BIOZYME are non-pathogenic, eco-friendly, and not harmful to humans.