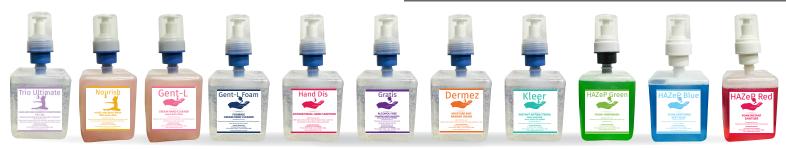

## SOFTpod Hand Care Cartridges

#### **Gent-L Cream Hand Cleaner**

rECOnised environmental approved premium hand and body wash with multiple moisturisers and skin conditioners.

Gent-L Foam Foaming Cream Hand Cleaner Moisturiser rich foaming soap.

#### Hand-dis Antibacterial Hand Soap

Double action antibacterial soft soap system - alcohol/triclosan.

#### **Gratis Alcohol Free Foaming Hand Sanitiser**

No rinse hand sanitiser that kills 99% of most common germs within 15 seconds. Suitable for food handlers.

#### **Dermez Moisture and Barrier Cream**

Delicately fragranced barrier cream with moisturising capacity. Forms a non-greasy, non-toxic microscopic shield over your skin.

#### **Kleer Hand Sanitiser**

No rinse alcohol based instant hand sanitiser that kills 99% of most common germs.

#### Nourish

Nourish is a cosmetically formulated gentle hand, hair and body cleanser, incorporating Goats Milk (Caprae Lac) known for its mild and gentle natural moisturising properties. Nourish is ideal for dry or sensitive skin, and features a smooth, delicate Milk and Honey fragrance. Nourish is naturally pH balanced to match that of skin (5-6).

#### **Trio Ultimate**

castle

Cosmetically formulated 3 in 1 Hair and body shampoo conditioner. It provides a luxurious lather and incorporates goats milk to soften and revitalise the skin. Naturally pH balanced to match the skin and hair & has a fresh milk & honey fragrance.

#### **HAZeP Green Foam Hand Wash**

For areas of frequent washing or low risk of pathogen transfer to food through hands. If you're handling meat, fish poultry, or products then use the sanitising products below.

#### **HAZeP Blue Foaming Sanitising Soft Soap**

This is a one-step hand cleaner and sanitiser for convenient infection control. Use HAZeP Blue in high risk areas of pathogen transfer to food through hands. Ideally suited to areas where hands are not gloved. Also reduces the need to use a separate sanitiser after washing.

#### **HAZeP Red Foam Instant Sanitiser**

Alcohol free instant sanitiser, the ideal antibacterial protection in areas where risk is high for pathogen transfer to food through hands and where hands are not gloved. Recommended for use in ready to eat areas and where employees process and handle meat, fish and poultry products.