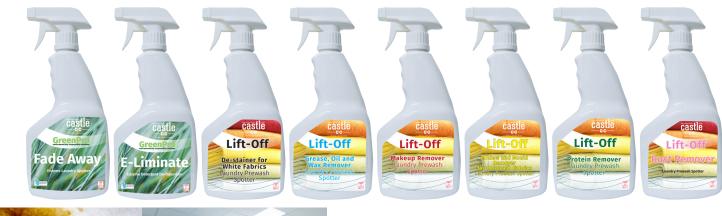

## Laundry 750ml

Our laundry range includes all your stain removal needs, plus the Lift Off range can be purchased in a handy Stain Removal Kit with one of each of the 750ml range.