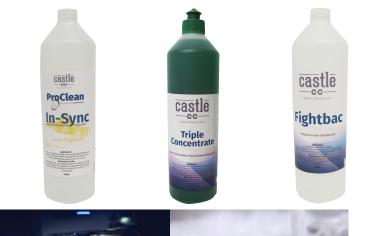

## **Kitchen and Food service** 750ml

Not only Ready to Use but high concentrate meaning less is used in your kitchen sink wash up. For surfaces; Fight-Bac is the perfect product for food service for its quaternary and disinfectant properties and eliminates the need for other additional products.