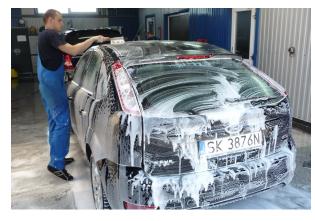

The removal of these oxide films has the effect of restoring lustre to previously coated surfaces, and ensures full brightening. The subsequent rinse leaves a chemically cleaned surface, with complete absence of streaks.

The oxide removal operation is not drastic enough to show a spectacular improvement with the first wash but with successive washes the removal of the oxides will become complete, and the full brightening effect on the surface and chrome plating will be seen. NOTE: DO NOT apply to hot surfaces. Use with caution on poor quality paint work.