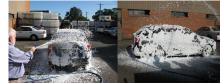

The removal of these oxide films has the effect of restoring lustre to previously coated surfaces, and ensures full brightening. The subsequent rinse leaves a chemically cleaned surface, with complete absence of streaks.

The oxide removal operation is not drastic enough to show a spectacular improvement with the first wash but with successive washes the removal of the oxides will become complete, and the full brightening effect on the surface and chrome plating will be seen. NOTE: DO NOT apply to hot surfaces. Use with caution on poor quality paint work.