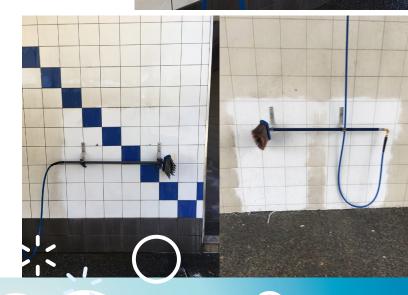

## First Impressions Matter

Save up to 50% in time

Ensure your auto and self-serve customers have a positive first impression by using Castle effortless wall cleaning system, Wall Clean.

Wall Clean is heavy-duty readily biodegradable, acid based cleaner for use on detergent, wax scum and hard water that builds up on walls, metal and glass. Wall Clean has made the dreaded task of cleaning walls a simple and easy job. Best applied by using a spray bottle, spray pack, leave for 10-15 seconds then using a high pressure rinse gun or pressure

washer – rinse off thoroughly.

Dilution: can be diluted up to 1: 10 depending on build-up and frequency of cleaning.