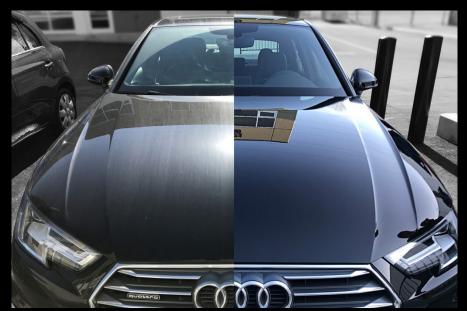

### **Generate More Revenue with Ceramic Layering Technology**

Castle is the first Australian company to formulate ceramics into Tri Foams, Protectants, and Drying Aids through advanced technology. This development will enable ceramic based products to be layered over the top of each other. This will create a far greater gloss finish and to repel water that improves the drying capabilities.

> **CERAMIC HAS MORE BENEFITS THAN WAX** (less expensive than carnauba wax)

# **30 day Protection**

Ceramic is leading the way as a full body protectant. Technology today has allowed ceramic products to be introduced to car wash sites, auto's, tunnels and self serve. The ceramic actively bonds to the surface, which forms small beads to help in the removal of excess water. The finish is silky smooth and gives a high shine in a single pass.

## **Why Ceramics are Better than Wax**

- Vibrant shine because of thinner protective layer
- Superior Protectant
- Better drying technology

- Increase durability
- High contact angle to help shed water
- Windows are cleaner/brighter
- Reduces water spotting by moving water more efficiently